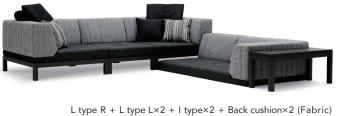

L type Wood base × 2 + I type Wood base + SKIP4 TABLE Side (Cushion : Options)

## LAYOUT PATTERN

- The back and seat of the KiCover can be removed and replaced by removing the back and seat, which are secured with knob nuts.
- Type L and Type I can be connected with the joint fabric supplied. (One piece each for L-type R, L-type L and I-type is included).

## **WOOD BASE**

Solid white ash Black

JOINT CLOTH (attached)

L type

W.900 D.900 H.410 SH.120

I type

W.650 D.900 H.410 SH.120

Back cushion