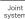

## LAYOUT PATTERN

- The back and seat of the KiCover can be removed and replaced by removing the back and seat, which are secured with knob nuts.
- Type L and Type I can be connected with the joint fabric supplied. (One piece each for L-type R, L-type L and I-type is included).

W.635 D.885 H.180

JOINT CLOTH (attached)

Type L or Type I can be connected with the supplied joint fabric. (One each for Type L-R, Type L-L and Type I is provided.)

BASE

• Main frame material : Solid white ash