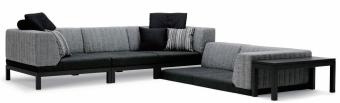

## SKIP 4

This is a stylish sofa that features a quilted back and has a square shape. The lower seating surface provides a lot of flexibility in terms of how you can sit, making it perfect for sleeping or sitting cross-legged. You can create a modern and spacious living area by pairing it with a wooden base, special table, and back cushions.

## LAYOUT PATTERN

- The back and seat of the KiCover can be removed and replaced by removing the back and seat, which are secured with knob nuts.
- Type L and Type I can be connected with the joint fabric supplied. (One piece each for L-type R, L-type L and I-type is included).