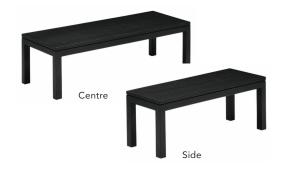

## SKIP 4 TABLE

Centre

W.1100 D.450 H.350

Side

W.885 D.300 H.350

Skip 4 table

• Top plate and legs : Solid white ash

**TOP PLATE, LEGS** 