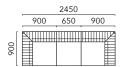

## **WOOD BASE**

Solid white ash Black

JOINT CLOTH (attached)

L type

W.900 D.900 H.410 SH.120

I type

W.650 D.900 H.410 SH.120

Back cushion

W.635 D.885 H.180

JOINT CLOTH (attached)

Type L or Type I can be connected with the supplied joint fabric. (One each for Type L-R, Type L-L and Type I is provided.)

BASE

• Main frame material : Solid white ash