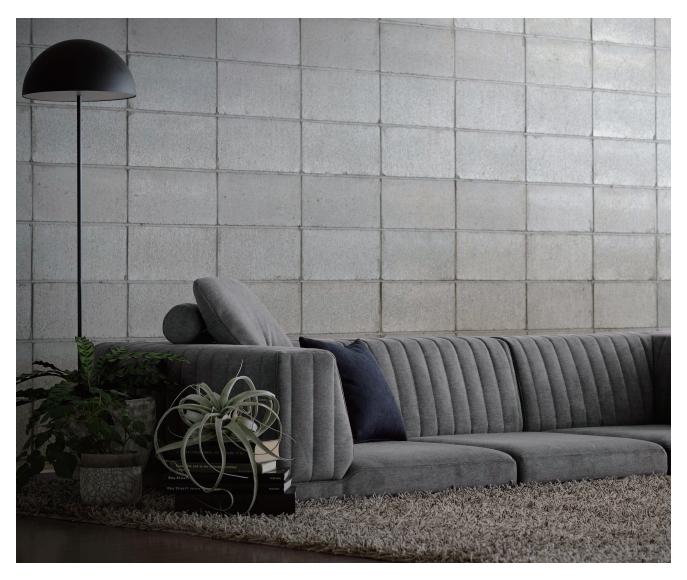

## SKIP 4

This is a stylish sofa that features a quilted back and has a square shape. The lower seating surface provides a lot of flexibility in terms of how you can sit, making it perfect for sleeping or sitting cross-legged. You can create a modern and spacious living area by pairing it with a wooden base, special table, and back cushions.

## LAYOUT PATTERN

- The back and seat of the KiCover can be removed and replaced by removing the back and seat, which are secured with knob nuts.
- Type L and Type I can be connected with the joint fabric supplied. (One piece each for L-type R, L-type L and I-type is included).

## **WOOD BASE**

Solid white ash Black

JOINT CLOTH (attached)

L type

W.900 D.900 H.410 SH.120

I type

W.650 D.900 H.410 SH.120

Back cushion

W.500 D.600 H.190

L type · I type · Backcushion

• Frame : Plywood Cushioning material : Urethane foam and polyester cotton

Wood base

• Main material : Solid white ash

L type Wood base

W.885 D.885 H.180

I type Wood base