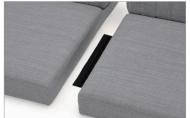

## LAYOUT PATTERN

- The back and seat of the KiCover can be removed and replaced by removing the back and seat, which are secured with knob nuts.
- Type L and Type I can be connected with the joint fabric supplied. (One piece each for L-type R, L-type L and I-type is included).

W.635 D.885 H.180

JOINT CLOTH (attached)

Type L or Type I can be connected with the supplied joint fabric. (One each for Type L-R, Type L-L and Type I is provided.)

BASE

• Main frame material : Solid white ash