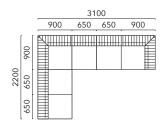

## **WOOD BASE**

Solid white ash Black

JOINT CLOTH (attached)

L type

W.900 D.900 H.410 SH.120

I type

W.650 D.900 H.410 SH.120

Back cushion

W.500 D.600 H.190

L type · I type · Backcushion

• Frame : Plywood Cushioning material : Urethane foam and polyester cotton

Wood base

• Main material : Solid white ash

L type Wood base

W.885 D.885 H.180

I type Wood base

W.635 D.885 H.180

JOINT CLOTH (attached)

Type L or Type I can be connected with the supplied joint fabric. (One each for Type L-R, Type L-L and Type I is provided.)

BASE

• Main frame material : Solid white ash