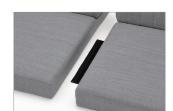

## LAYOUT PATTERN

- The back and seat of the KiCover can be removed and replaced by removing the back and seat, which are secured with knob nuts.
- Type L and Type I can be connected with the joint fabric supplied. (One piece each for L-type R, L-type L and I-type is included).

W.635 D.885 H.180

JOINT CLOTH (attached)

Type L or Type I can be connected with the supplied joint fabric. (One each for Type L-R, Type L-L and Type I is provided.)

BASE

• Main frame material : Solid white ash