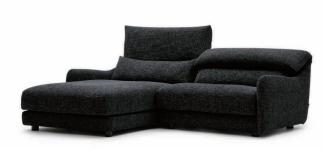

Armchair 900 + Stool (Leather)

One arm1000 L + ChaiseLongue 100 R (Fabric)

- The device has a feature that allows for both high and low settings for the head.
- Choose different upholstery for the main body, seat cushion, and bolster cushion with this combination upholstery model.
- When connecting sofas, please use joint fittings which are sold separately.

## One arm 1000

W.1000 D.900~1000 H.650~850 SH.390

# ChaiseLongue 1000

W.1000 D.1500~1600 H.650~850 SH.390