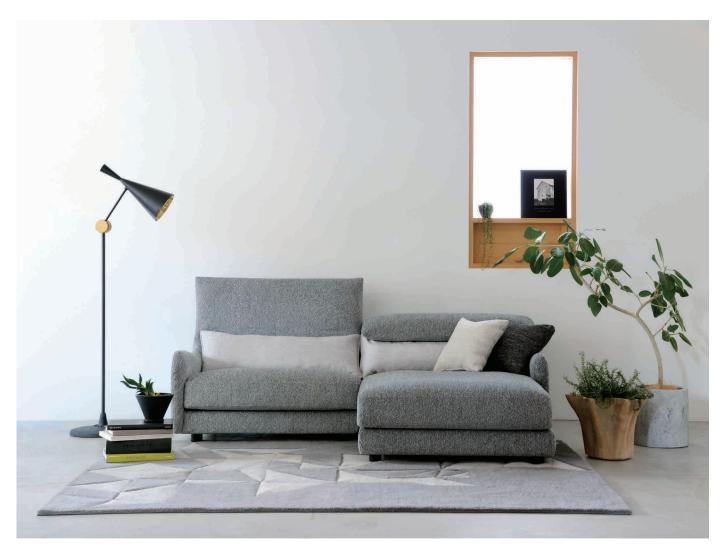

# LIFE

This piece showcases a side profile of an armrest. Its sleek and concise design produces a spacious seating area with a substantial reach. The lumbar support cushion, which provides gentle reinforcement for your lower back during seating, can be tailored with a distinct fabric from the rest of the piece, giving you the freedom to create your own unique combinations.