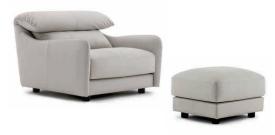

Armchair 900 + Stool (Leather)

One arm1000 L + ChaiseLongue 100 R (Fabric)

- The device has a feature that allows for both high and low settings for the head.
- Choose different upholstery for the main body, seat cushion, and bolster cushion with this combination upholstery model.
- When connecting sofas, please use joint fittings which are sold separately.

## Armchair 900

W.910 D.900~1000 H.650~850 SH.390

#### Stool

W.620 D.520 H.390

All Items

• Frame : Plywood Tension material : Webbing tape Cushion material : Molded chip urethane, MDI urethane foam, Polyester cotton Bolster cushion : 100% Feather Legs : Solid natural wood