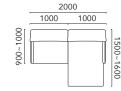

## Armchair 900

W.910 D.900~1000 H.650~850 SH.390

## One arm 1000

W.1000 D.900~1000 H.650~850 SH.390

# ChaiseLongue 1000

W.1000 D.1500~1600 H.650~850 SH.390