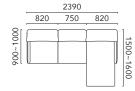

#### One arm 820

W.820 D.900~1000 H.650~850 SH.390

# Armless 750

W.750 D.900~1000 H.650~850 SH.390

# ChaiseLongue 1000

W.1000 D.1500~1600 H.650~850 SH.390