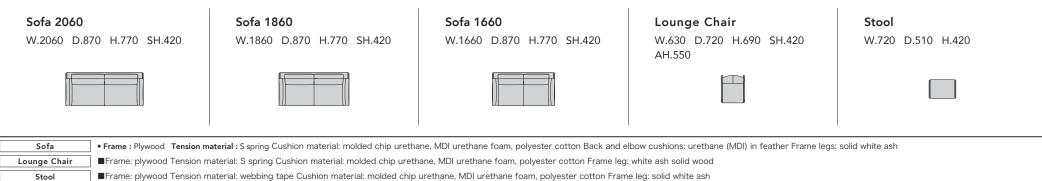

Sofa 2060 (Leather )

Lounge Chair (Leather)

Stool (Leather )

• Lounge chairs are upholstered, stools are covered only by the seat cushion, all other items are covered except the main body. (All other items are covered except the main body.)

Frame: plywood Tension material: webbing tape Cushion material: molded chip urethane, MDI urethane foam, polyester cotton Frame leg: solid white ash