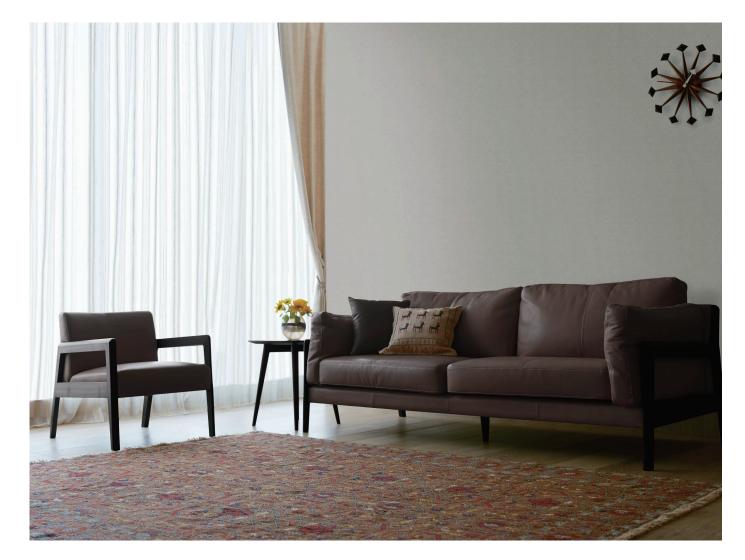

## LEVITA

This popular basic sofa combines a light and elegant natural wood frame with elbow cushions, creating a dignified appearance with fine details and a rich expression. The seat is laminated with carefully selected foam, and combined with a soft urethane-in feather back cushion that envelops you, provides a high-quality sitting experience.

Sofa 2060 (Leather )

Lounge Chair (Leather)

Stool (Leather )

• Lounge chairs are upholstered, stools are covered only by the seat cushion, all other items are covered except the main body. (All other items are covered except the main body.)

Frame: plywood Tension material: webbing tape Cushion material: molded chip urethane, MDI urethane foam, polyester cotton Frame leg: solid white ash