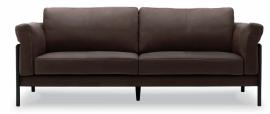

## LEVITA

This popular basic sofa combines a light and elegant natural wood frame with elbow cushions, creating a dignified appearance with fine details and a rich expression. The seat is laminated with carefully selected foam, and combined with a soft urethane-in feather back cushion that envelops you, provides a high-quality sitting experience.

Sofa 2060 (Leather )

Lounge Chair (Leather)

Stool (Leather )

• Lounge chairs are upholstered, stools are covered only by the seat cushion, all other items are covered except the main body. (All other items are covered except the main body.)

Frame: plywood Tension material: webbing tape Cushion material: molded chip urethane, MDI urethane foam, polyester cotton Frame leg: solid white ash