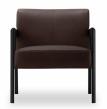

Sofa 2060 (Leather )

Lounge Chair (Leather)

Stool (Leather )

• Lounge chairs are upholstered, stools are covered only by the seat cushion, all other items are covered except the main body. (All other items are covered except the main body.)

Frame: plywood Tension material: webbing tape Cushion material: molded chip urethane, MDI urethane foam, polyester cotton Frame leg: solid white ash