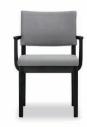

## DC01 / DT01

"DC01" is a dining chair with a wide cushion seat that allows you to sit gracefully. Each part is carved out of solid wood to achieve a pleasing form.

"DT01" is an extremely clean dining table that makes the most of the natural wood grain. The 1.57in-thick solid wood top plate is combined with massive legs to create a modern and dignified impression.

## WOOD FRAME / TOP PLATE, LEGS

urethane

Solid white oak Black

covering

upholstery

DC01 Arm Chair (Fabric)

Armless Chair (Fabric)

## Arm Chair W. 530 D. 535 H. 790 SH. 460 AH. 610 Armless Chair W. 460 D. 535 H. 790 SH. 460 ALL ITEMS Body frame : Solid white oak (urethane coating), Plywood Tension material : Webbing tape Cushion material : MDI urethane foam