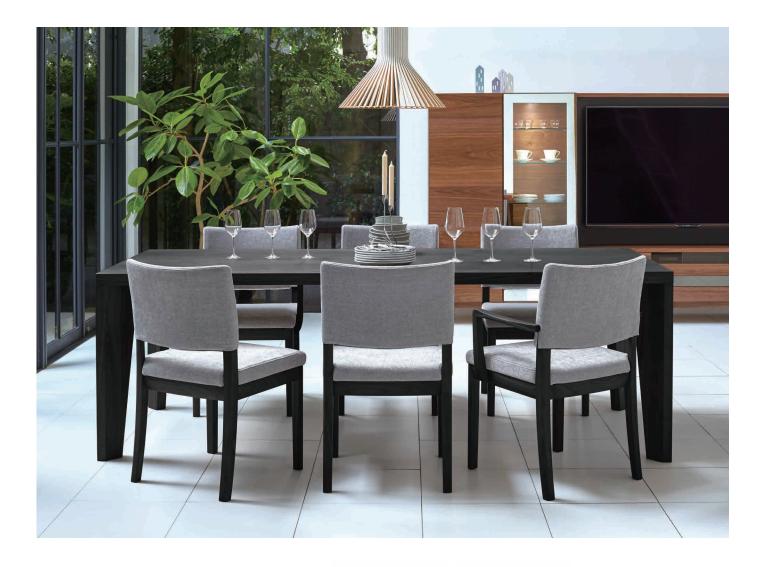

## DC01 / DT01

"DC01" is a dining chair with a wide cushion seat that allows you to sit gracefully. Each part is carved out of solid wood to achieve a pleasing form.

"DT01" is an extremely clean dining table that makes the most of the natural wood grain. The 1.57in-thick solid wood top plate is combined with massive legs to create a modern and dignified impression.

• The top plate of "DT01" can be selected from a stain-resistant oil finish, which is close to a natural finish, or a standard urethane coating.

## Arm Chair W. 530 D. 535 H. 790 SH. 460 AH. 610 Armless Chair W. 460 D. 535 H. 790 SH. 460 ALL ITEMS Body frame : Solid white oak (urethane coating), Plywood Tension material : Webbing tape Cushion material : MDI urethane foam

## DT01

ALL ITEMS

<sup>•</sup> Top plate : Solid white oak (Oil finish or urethane coating) Legs : Solid white oak (urethane coating)