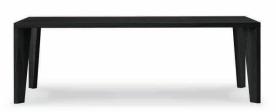

## DC01 / DT01

"DC01" is a dining chair with a wide cushion seat that allows you to sit gracefully. Each part is carved out of solid wood to achieve a pleasing form.

"DT01" is an extremely clean dining table that makes the most of the natural wood grain. The 1.57in-thick solid wood top plate is combined with massive legs to create a modern and dignified impression.

## DT01

ALL ITEMS

<sup>•</sup> Top plate : Solid white oak (Oil finish or urethane coating) Legs : Solid white oak (urethane coating)