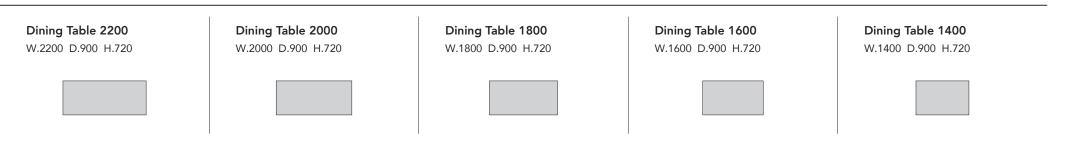

## DT01

ALL ITEMS

<sup>•</sup> Top plate : Solid white oak (Oil finish or urethane coating) Legs : Solid white oak (urethane coating)