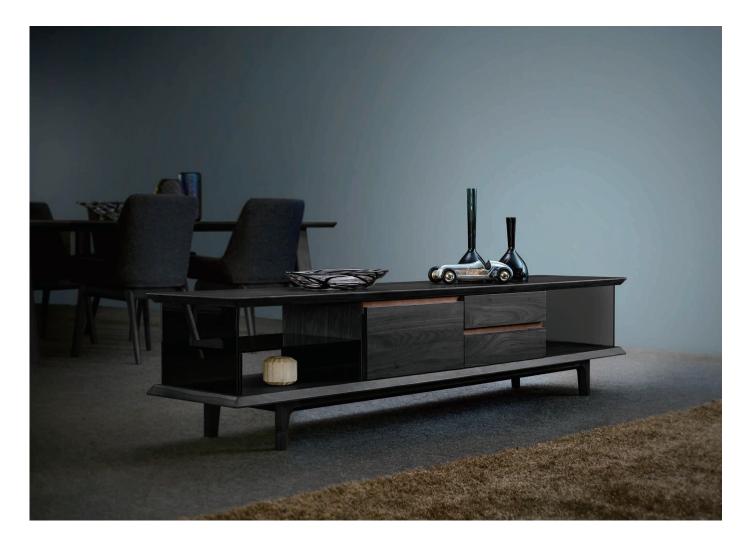

# CB02

A TV board that can be used on both sides, is designed to be installed as a partition between the dining space and the living room. Bronze glass on the sides and copper-finished handles on the drawers give a classy impression. With silent self-closing drawers, this TV board has excellent functionality and design. An optional glass shelf is offered for further versatility.

# Silent self-closing

All drawers have a silent self-closing function. Just before it closes, it gently returns to its original position.

# Perfect for walls and compatible with cleaning robots

The legs are designed to fit inside the main body, so they can be installed perfectly on the wall without interfering with the baseboard. In addition, we have adopted a design that is raised from the floor, providing clearance for robotic cleaners. **TV Board 2200** W.2200 D.430 H.460

### Wiring storage

The top plate and bottom plate are notched, and a space for storing cords is placed in front of the back panel. This structure provides clean, compact wiring.