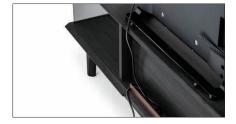

### Wiring storage

The top plate and bottom plate are notched, and a space for storing cords is placed in front of the back panel. This structure provides clean, compact wiring.

#### **Bookstand**

The rear cord storage space with copper-finished guides can also be used as a book stand. You can store magazines and your favorite books on either side. **TV Board 1530** W.1530 D.430 H.460