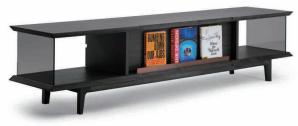

#### Glass shelf

If you install a glass shelf (sold separately) in the open space, you can use it as an AV device or a decorative shelf\*.

\* The glass shelf to be installed differs depending on the item.

# CB02

A TV board that can be used on both sides, is designed to be installed as a partition between the dining space and the living room. Bronze glass on the sides and copper-finished handles on the drawers give a classy impression. With silent self-closing drawers, this TV board has excellent functionality and design. An optional glass shelf is offered for further versatility.