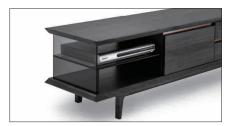

#### Glass shelf

If you install a glass shelf (sold separately) in the open space, you can use it as an AV device or a decorative shelf\*.

\* The glass shelf to be installed differs depending on the item.

# Perfect for walls and compatible with cleaning robots

The legs are designed to fit inside the main body, so they can be installed perfectly on the wall without interfering with the baseboard. In addition, we have adopted a design that is raised from the floor, providing clearance for robotic cleaners. **TV Board 2200** W.2200 D.430 H.460