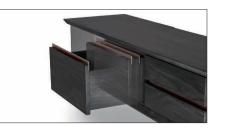

# Silent self-closing

All drawers have a silent self-closing function. Just before it closes, it gently returns to its original position.

#### **Bookstand**

The rear cord storage space with copper-finished guides can also be used as a book stand. You can store magazines and your favorite books on either side. **TV Board 1530** W.1530 D.430 H.460