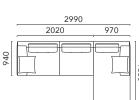

Sofa 1940 (Fabric)

• The seat and base can be easily disassembled, allowing for convenient transportation in narrow spaces.

LAYOUT PATTERN

| ALBA                                                  | W. 1940 D. 940<br>H. 600 SH.240                                                                                                        | W. 2020 D. 940<br>H. 600 SH.240                                                                                                                                                     | W. 1720 D. 940<br>H. 600 SH.240                       |
|-------------------------------------------------------|----------------------------------------------------------------------------------------------------------------------------------------|-------------------------------------------------------------------------------------------------------------------------------------------------------------------------------------|-------------------------------------------------------|
| <b>Sofa 2240</b><br>W.2240 D.940<br>H. 600 SH.240     | <b>Sofa 1940</b><br>W.1940 D.940<br>H. 600 SH.240                                                                                      | <b>One Love 2020</b><br>W.2020 D.940<br>H. 600 SH.240                                                                                                                               | <b>One Love 1720</b><br>W.1720 D.940<br>H. 600 SH.240 |
|                                                       |                                                                                                                                        |                                                                                                                                                                                     |                                                       |
|                                                       |                                                                                                                                        |                                                                                                                                                                                     |                                                       |
| <b>Chaise Longue</b><br>W.970 D.1680<br>H. 600 SH.240 | <b>Stool 1120</b><br>W.1120 D.610 H.240                                                                                                | <b>Stool 970</b><br>W.970 D.610 H.240                                                                                                                                               |                                                       |
|                                                       |                                                                                                                                        |                                                                                                                                                                                     |                                                       |
|                                                       |                                                                                                                                        |                                                                                                                                                                                     |                                                       |
| <b>Leg (Option)</b><br>φ55 / φ30 Η.170                | <b>Leg (Option)</b><br>φ55 / φ30 Η.170                                                                                                 |                                                                                                                                                                                     |                                                       |
| Set of 4 legs                                         | Set of 5 legs                                                                                                                          | %Special legs for attaching to the base. When fitted, the H and SH are raised by approx. 12 cm.<br>%Sofa 2240 should be purchased in sets of five, all other items in sets of four. |                                                       |
|                                                       | : Webbing tape Cushion material : Molded chip urethane, MDI ureth<br>: Webbing tape Cushion material : Molded chip urethane, MDI ureth | ane foam, Polyester cotton Back cushion : Urethane (MDI) in feathers Arm cu<br>ane foam, Polyester cotton Base and legs : Solid Tamo                                                | ushion : Chip feathers Base and Legs : Solid Tamo     |