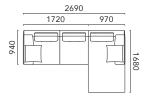

Sofa 1940 (Fabric)

• The seat and base can be easily disassembled, allowing for convenient transportation in narrow spaces.

LAYOUT PATTERN

| ALBA                                                  | W. 1940 D. 940<br>H. 600 SH.240                                                                                                        | W. 2020 D. 940<br>H. 600 SH.240                                                                                                                                                     | W. 1720 D. 940<br>H. 600 SH.240                       |
|-------------------------------------------------------|----------------------------------------------------------------------------------------------------------------------------------------|-------------------------------------------------------------------------------------------------------------------------------------------------------------------------------------|-------------------------------------------------------|
| <b>Sofa 2240</b><br>W.2240 D.940<br>H. 600 SH.240     | <b>Sofa 1940</b><br>W.1940 D.940<br>H. 600 SH.240                                                                                      | <b>One Love 2020</b><br>W.2020 D.940<br>H. 600 SH.240                                                                                                                               | <b>One Love 1720</b><br>W.1720 D.940<br>H. 600 SH.240 |
|                                                       |                                                                                                                                        |                                                                                                                                                                                     |                                                       |
|                                                       |                                                                                                                                        |                                                                                                                                                                                     |                                                       |
| <b>Chaise Longue</b><br>W.970 D.1680<br>H. 600 SH.240 | <b>Stool 1120</b><br>W.1120 D.610 H.240                                                                                                | <b>Stool 970</b><br>W.970 D.610 H.240                                                                                                                                               |                                                       |
|                                                       |                                                                                                                                        |                                                                                                                                                                                     |                                                       |
|                                                       |                                                                                                                                        |                                                                                                                                                                                     |                                                       |
| <b>Leg (Option)</b><br>φ55 / φ30 Η.170                | <b>Leg (Option)</b><br>φ55 / φ30 Η.170                                                                                                 |                                                                                                                                                                                     |                                                       |
| Set of 4 legs                                         | Set of 5 legs                                                                                                                          | %Special legs for attaching to the base. When fitted, the H and SH are raised by approx. 12 cm.<br>%Sofa 2240 should be purchased in sets of five, all other items in sets of four. |                                                       |
|                                                       | : Webbing tape Cushion material : Molded chip urethane, MDI ureth<br>: Webbing tape Cushion material : Molded chip urethane, MDI ureth | ane foam, Polyester cotton Back cushion : Urethane (MDI) in feathers Arm cu<br>ane foam, Polyester cotton Base and legs : Solid Tamo                                                | ushion : Chip feathers Base and Legs : Solid Tamo     |