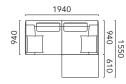

Sofa 1940 (Fabric)

• The seat and base can be easily disassembled, allowing for convenient transportation in narrow spaces.

LAYOUT PATTERN

| ALBA                                                  | W. 1940 D. 940<br>H. 600 SH.240                                                                                                        | W. 2020 D. 940<br>H. 600 SH.240                                                                                                                                                     | W. 1720 D. 940<br>H. 600 SH.240                       |
|-------------------------------------------------------|----------------------------------------------------------------------------------------------------------------------------------------|-------------------------------------------------------------------------------------------------------------------------------------------------------------------------------------|-------------------------------------------------------|
| <b>Sofa 2240</b><br>W.2240 D.940<br>H. 600 SH.240     | <b>Sofa 1940</b><br>W.1940 D.940<br>H. 600 SH.240                                                                                      | <b>One Love 2020</b><br>W.2020 D.940<br>H. 600 SH.240                                                                                                                               | <b>One Love 1720</b><br>W.1720 D.940<br>H. 600 SH.240 |
|                                                       |                                                                                                                                        |                                                                                                                                                                                     |                                                       |
|                                                       |                                                                                                                                        |                                                                                                                                                                                     |                                                       |
| <b>Chaise Longue</b><br>W.970 D.1680<br>H. 600 SH.240 | <b>Stool 1120</b><br>W.1120 D.610 H.240                                                                                                | <b>Stool 970</b><br>W.970 D.610 H.240                                                                                                                                               |                                                       |
|                                                       |                                                                                                                                        |                                                                                                                                                                                     |                                                       |
|                                                       |                                                                                                                                        |                                                                                                                                                                                     |                                                       |
| <b>Leg (Option)</b><br>φ55 / φ30 Η.170                | <b>Leg (Option)</b><br>φ55 / φ30 Η.170                                                                                                 |                                                                                                                                                                                     |                                                       |
| Set of 4 legs                                         | Set of 5 legs                                                                                                                          | %Special legs for attaching to the base. When fitted, the H and SH are raised by approx. 12 cm.<br>%Sofa 2240 should be purchased in sets of five, all other items in sets of four. |                                                       |
|                                                       | : Webbing tape Cushion material : Molded chip urethane, MDI ureth<br>: Webbing tape Cushion material : Molded chip urethane, MDI ureth | ane foam, Polyester cotton Back cushion : Urethane (MDI) in feathers Arm cu<br>ane foam, Polyester cotton Base and legs : Solid Tamo                                                | ushion : Chip feathers Base and Legs : Solid Tamo     |