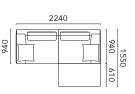

Sofa 1940 (Fabric)

• The seat and base can be easily disassembled, allowing for convenient transportation in narrow spaces.

LAYOUT PATTERN

| ALBA                                                  | W. 1940 D. 940<br>H. 600 SH.240                                                                                                        | W. 2020 D. 940<br>H. 600 SH.240                                                                                                                                                     | W. 1720 D. 940<br>H. 600 SH.240                       |
|-------------------------------------------------------|----------------------------------------------------------------------------------------------------------------------------------------|-------------------------------------------------------------------------------------------------------------------------------------------------------------------------------------|-------------------------------------------------------|
| <b>Sofa 2240</b><br>W.2240 D.940<br>H. 600 SH.240     | <b>Sofa 1940</b><br>W.1940 D.940<br>H. 600 SH.240                                                                                      | <b>One Love 2020</b><br>W.2020 D.940<br>H. 600 SH.240                                                                                                                               | <b>One Love 1720</b><br>W.1720 D.940<br>H. 600 SH.240 |
|                                                       |                                                                                                                                        |                                                                                                                                                                                     |                                                       |
|                                                       |                                                                                                                                        |                                                                                                                                                                                     |                                                       |
| <b>Chaise Longue</b><br>W.970 D.1680<br>H. 600 SH.240 | <b>Stool 1120</b><br>W.1120 D.610 H.240                                                                                                | <b>Stool 970</b><br>W.970 D.610 H.240                                                                                                                                               |                                                       |
|                                                       |                                                                                                                                        |                                                                                                                                                                                     |                                                       |
|                                                       |                                                                                                                                        |                                                                                                                                                                                     |                                                       |
| <b>Leg (Option)</b><br>φ55 / φ30 Η.170                | <b>Leg (Option)</b><br>φ55 / φ30 Η.170                                                                                                 |                                                                                                                                                                                     |                                                       |
| Set of 4 legs                                         | Set of 5 legs                                                                                                                          | %Special legs for attaching to the base. When fitted, the H and SH are raised by approx. 12 cm.<br>%Sofa 2240 should be purchased in sets of five, all other items in sets of four. |                                                       |
|                                                       | : Webbing tape Cushion material : Molded chip urethane, MDI ureth<br>: Webbing tape Cushion material : Molded chip urethane, MDI ureth | ane foam, Polyester cotton Back cushion : Urethane (MDI) in feathers Arm cu<br>ane foam, Polyester cotton Base and legs : Solid Tamo                                                | ushion : Chip feathers Base and Legs : Solid Tamo     |