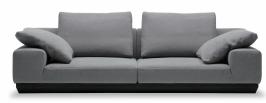

## ALBA

Introducing the Alba sofa - a comfortable and versatile piece of furniture that allows you to sit cross-legged or recline with ease. Its low center of gravity and spacious seating area give it a sleek, unobtrusive profile that won't dominate your living space. The seat is designed to sink in just the right amount, providing a luxuriously comfortable experience. The Alba sofa is also highly practical, with detachable wooden legs for customizable height, and the base and sofa section can be easily separated for portability.